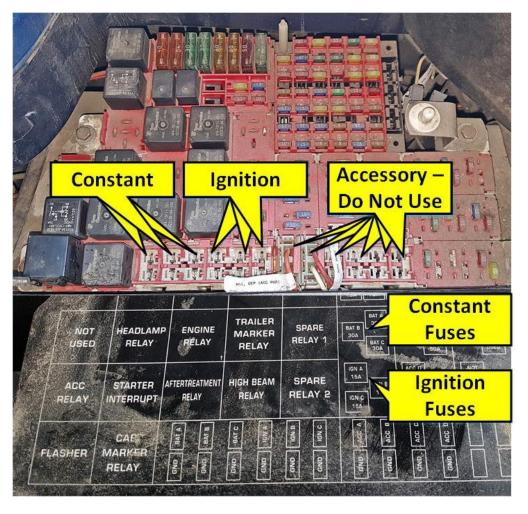

### **Fuse Connections**

Connect the PeopleNet Power Assembly to the fuse panel behind the glovebox, with the constant power (red lead) connection on any of the 3 BAT positions and the ignition sense (white lead) on any of the 3 IGN positions.

Fuse the corresponding position for each connection.