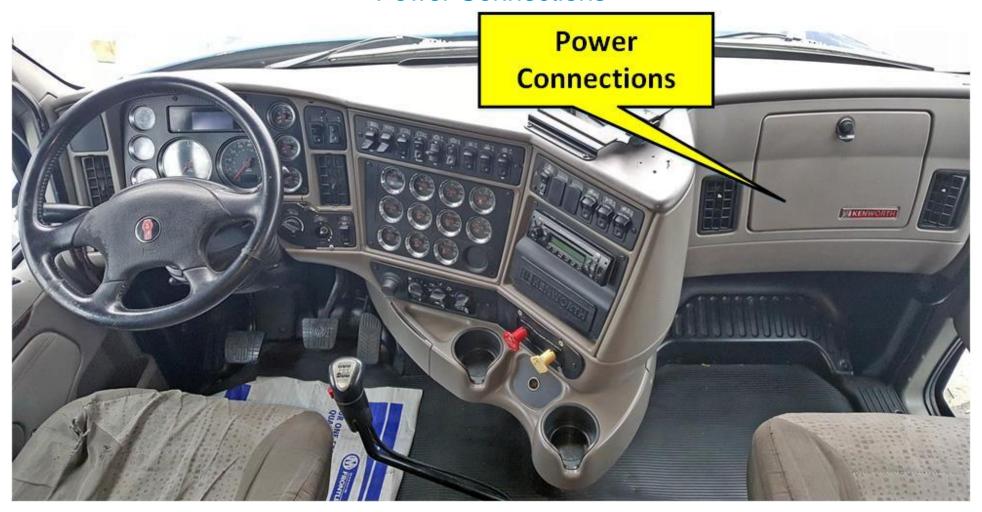

# Kenworth T700 **Power Connections**

### **Kenworth T700 - Special Parts Recommendations**

Kenworth spare power, ignition, and ground ports require a connector for a proper connection. Installation without this not recommended, as standard spade connectors can lose contact.