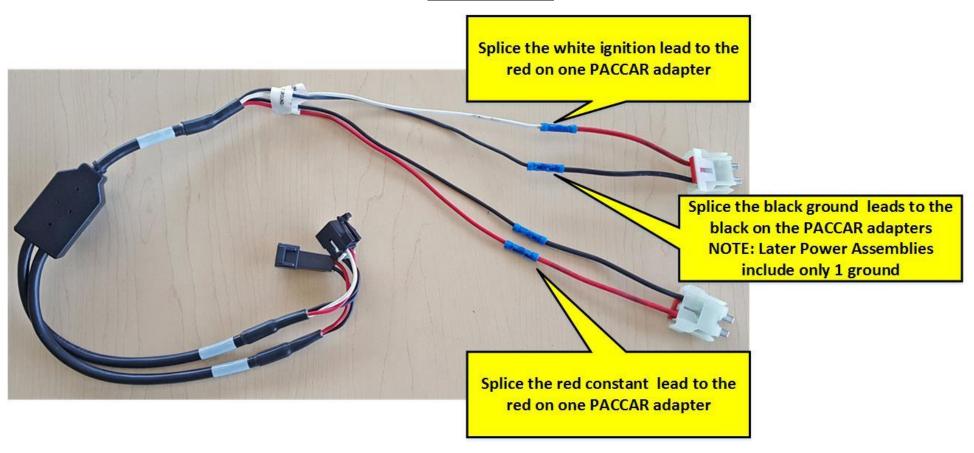

### **Kenworth T700 - Special Parts Recommendations**

Kenworth spare power, ignition, and ground ports require a connector for a proper connection. Installation without this not recommended, as standard spade connectors can lose contact.

#### PACCAR/Volvo Power Connector (2 per vehicle)

#### **PACCAR Part 16-09171**

This connector can be purchased from any Peterbilt Dealership.